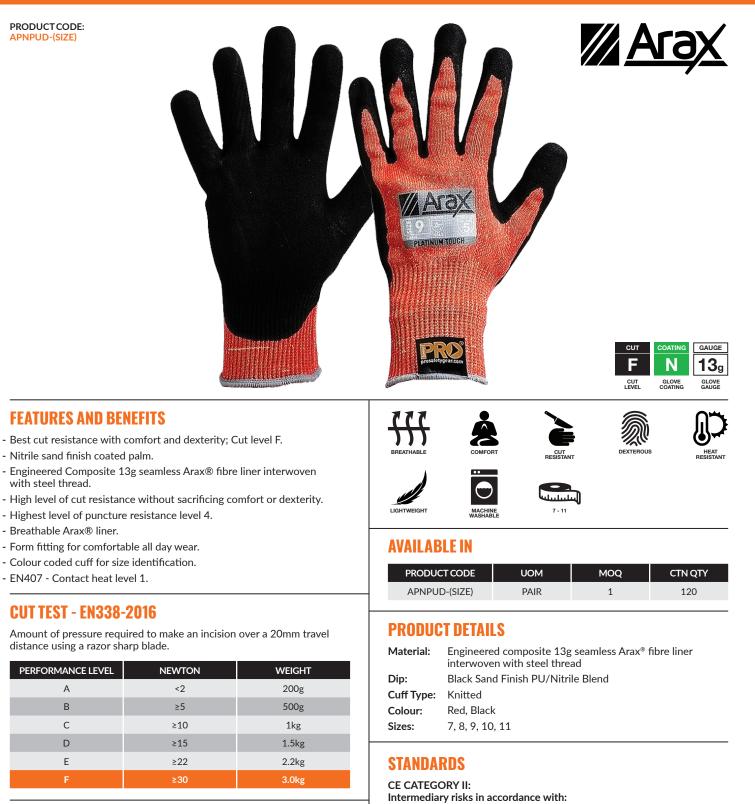

## **HAND PROTECTION ARAX PLATINUM GLOVES**

**PRODUCT DATA SHEET: APNPUD-(SIZE)** 

PRODUCT CODE: APNPUD-(SIZE)

## **APPLICATIONS**

А

В

С

D

Е

with steel thread.

The Pro Choice Safety Gear range of hand protection is ideal for protection against risks associated with a wide range of applications in both workplace and recreational environments.

Typical applications include but are not limited to:

Metal Fabrication, Sheet Metal Handling, Glass/Tiles/Ceramics Handling, Rigging, Landscaping, Construction, Mining, Materials Handling, Demolition, Cut and Abrasion Risks.